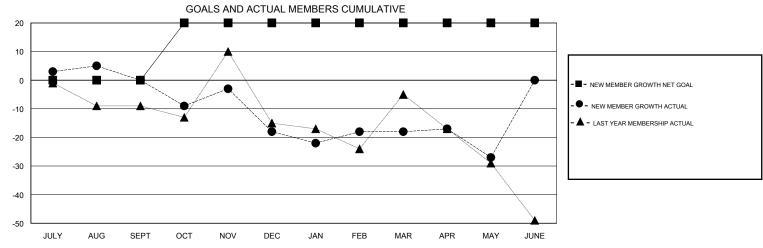

## MONTHLY MEMBERSHIP PROGRESS REPORT

District 28 T

Results as of: 5/31/2017







| DROPPED CLUBS: 1  DROPPED MEMBERS |         | 18 CLUBS OF 28 ADDED 1 OR MORE<br>NEW MEMBERS | GENDER DISTRIB  MALE  FEMALE    | UTION<br>436 (68.23%)<br>203 (31.77%) |     |
|-----------------------------------|---------|-----------------------------------------------|---------------------------------|---------------------------------------|-----|
| DECEASED                          | 10      | CLICK HERE FOR CUMULATIVE  MEMBERSHIP DATA    | TOTAL FAMILY UNIT MEMBERS       |                                       | 218 |
| CLUB CANCELLED OTHER              | 0<br>81 |                                               | FAMILY MEMBERS PAYING HALF DUES |                                       | 111 |
| TOTAL                             | 91      |