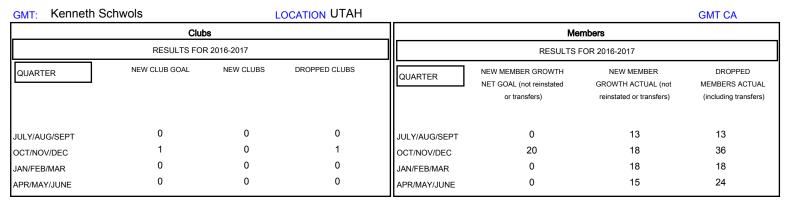

## MONTHLY MEMBERSHIP PROGRESS REPORT

District 28 T

Results as of: 5/31/2017







| DROPPED CLUBS: 1  DROPPED MEMBERS |         | 18 CLUBS OF 28 ADDED 1 OR MORE<br>NEW MEMBERS | GENDER DISTRIB  MALE  FEMALE    | UTION<br>436 (68.23%)<br>203 (31.77%) |     |
|-----------------------------------|---------|-----------------------------------------------|---------------------------------|---------------------------------------|-----|
| DECEASED                          | 10      | CLICK HERE FOR CUMULATIVE  MEMBERSHIP DATA    | TOTAL FAMILY UNIT MEMBERS       |                                       | 218 |
| CLUB CANCELLED OTHER              | 0<br>81 |                                               | FAMILY MEMBERS PAYING HALF DUES |                                       | 111 |
| TOTAL                             | 91      |